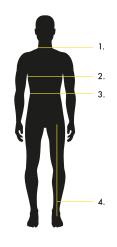

## **MENS SIZING GUIDE**

- COLLAR
   Measure around the base of neck and make sure the tape fits comfortably.
- CHEST
   Measure the fullest part of the chest normally under the arms.
- 3. WAIST

  Measure around the natural waistline.
- LEG LENGTH
   Measure from the top of the inside leg to the required length.