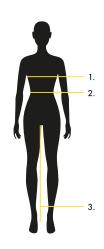

## **LADIES SIZING GUIDE**

- BUST
   Measure around the fullest part.
- WAIST
   Measure around the natural waistline.
- LEG LENGTH
   Measure from the top of the
   inside leg to the
   required length.